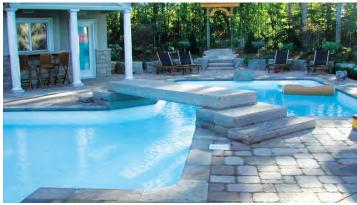

# Pool Gallery

**Custom Is Standard** 

PoolWerx® is pleased to introduce welding technology that makes the floor seams of vinyl liners virtually invisible.

Some liners may be produced using traditional RF Sealing unless otherwise specified. New welding technology available where shape and size permit.