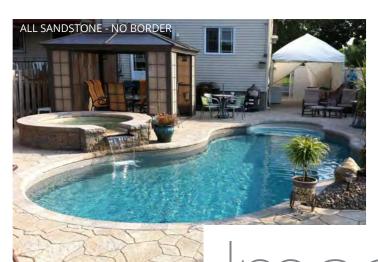

All Sandstone NO BORDER Wall Sandstone Floor

All Ocean Midnight NO BORDER Wall Ocean Midnight Floor

Visit poolwerxfab.com/liner for installation photos.

<sup>\*</sup> Colour of material may vary, ask to see actual vinyl sample. In the manufacturing process of the liner, seam lines may be visible or invisible.