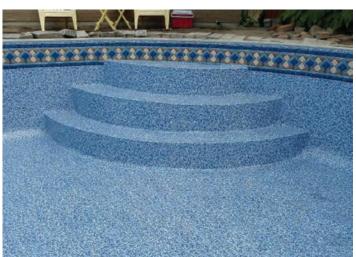

# Vinyl Covered Steps

Visit poolwerxfab.com/liner for installation photos.

\* Colour of material may vary, ask to see actual vinyl sample. In the manufacturing process of the liner, seam lines may be visible or invisible.