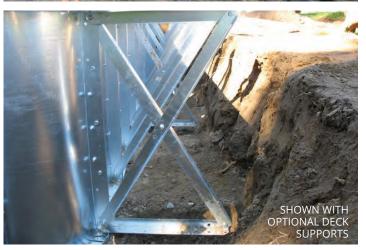

#### Steel

PoolWerx® in-ground steel swimming pool panels are custom crafted from 14 gauge G-235 galvanized steel, giving you the strongest panel available. The panel features a full five-inch top flange on both the straight and curved walls in lengths up to 6′. Vertical supports, approximately every 2′-6″ and our large horizontal supports provide the most stable panel available. All of our bracing systems are constructed using the same strong steel as our pool panels.

Our Clinch Lock panel fastening system keeps the galvanized coating intact protecting against rust and corrosion. The ends of each panel are recessed allowing for a seamless connection between panels, which provides a smooth, clean wall line. All of our wall panels are pre-shaped at the factory to ensure the most accurate pool shape possible each and every time. Our steel wall panels and Clinch Lock fastening system features a Limited Lifetime Warranty.