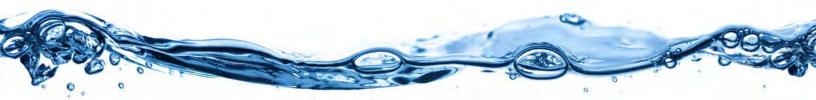

#### Steel

PoolWerx® in-ground steel swimming pool panels are custom crafted from 14 gauge G-235 galvanized steel, giving you the strongest panel available. The panel features a full five-inch top flange on both the straight and curved walls in lengths up to 6′. Vertical supports, approximately every 2′-6″ and our large horizontal supports provide the most stable panel available. All of our bracing systems are constructed using the same strong steel as our pool panels.

Our technologically advanced manufacturing process allows us the ability to create the most custom of designs. Your custom design can be as simple as mixing features from two or more of our standard shapes or it can be totally unique. **CUSTOM is STANDARD at PoolWerx**®.

Our Clinch Lock panel fastening system keeps the galvanized coating intact protecting against rust and corrosion. The ends of each panel are recessed allowing for a seamless connection between panels, which provides a smooth, clean wall line. All of our wall panels are pre-shaped at the factory to ensure the most accurate pool shape possible each and every time. Our steel wall panels and Clinch Lock fastening system features a Limited Lifetime Warranty.