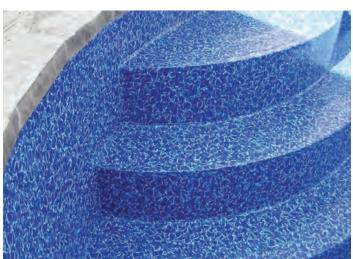

# Vinyl Covered Steps

Visit poolwerxfab.com/liner for installation photos.

\* Colour of material may vary, ask to see actual vinyl sample. In the manufacturing process of the liner, seam lines may be visible or invisible.