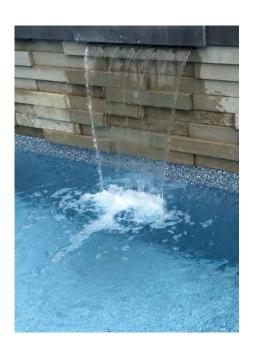

# Pool Gallery

**Custom Is Standard** 

PoolWerx® is pleased to introduce welding technology that makes the floor seams of vinyl liners virtually invisible.

Some liners may be produced using traditional RF Sealing unless otherwise specified. New welding technology available where shape and size permit.