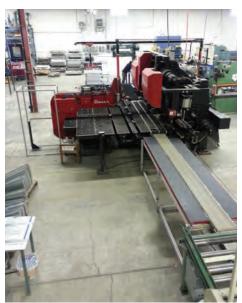

#### Steel

PoolWerx® in-ground steel swimming pool panels are custom crafted from 14 gauge G-235 galvanized steel, giving you the strongest panel available. The panel features a full five-inch top flange on both the straight and curved walls in lengths up to 6′. Vertical supports, approximately every 2′-6″ and our large horizontal supports provide the most stable panel available. All of our bracing systems are constructed using the same strong steel as our pool panels.

Our Clinch Lock panel fastening system keeps the galvanized coating intact protecting against rust and corrosion. The ends of each panel are recessed allowing for a seamless connection between panels, which provides a smooth, clean wall line. All of our wall panels are pre-shaped at the factory to ensure the most accurate pool shape possible each and every time. Our steel wall panels and Clinch Lock fastening system features a Limited Lifetime Warranty.