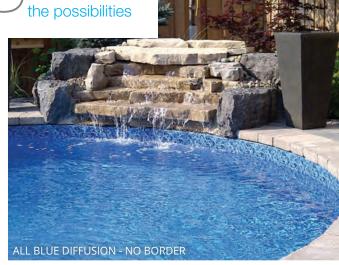

Bayview Blue Wall Blue Diffusion Floor

All Blue Diffusion NO BORDER Wall Blue Diffusion Floor

Bayview Slate Wall White Diffusion Floor

All White Diffusion NO BORDER Wall White Diffusion Floor

Visit poolwerxfab.com/liner for installation photos.