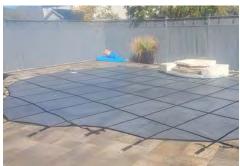

## Mesh Pool Cover System

- All covers feature a Limited Lifetime Warranty with Five-Year Full to be free from defects in workmanship -The BEST warranty in the industry!
- Full continuous Premium Webbing on both TOP and BOTTOM of the cover.
- Chafing strips (Protective rub strips) are 24" long and cover the full width of our webbing. They are sewn around the perimeter of the cover. Additional chafing strips are placed where needed.
- Special polyester thread treated with UV protection is used throughout the cover.
- All covers include Low Profile Commercial Grade
   Double Springs with D-Ring and Spring Covers for faster
   installation. Stainless Steel Buckles are also supplied
   standard with each cover.
- PoolWerx covers meet or exceed ASTM Standards.

#### **Standard Mesh Covers**

- Drains standing water and melted snow/ice faster than the High Density Mesh Covers.
- · Lighter weight.

#### High Density Mesh Covers - Tighter Weave

- Reduces sunlight penetration which lessens algae growth.
- Allows for later openings and/or earlier closing of the pool.

Canadian Owned Operation.

**Service is Paramount!** 