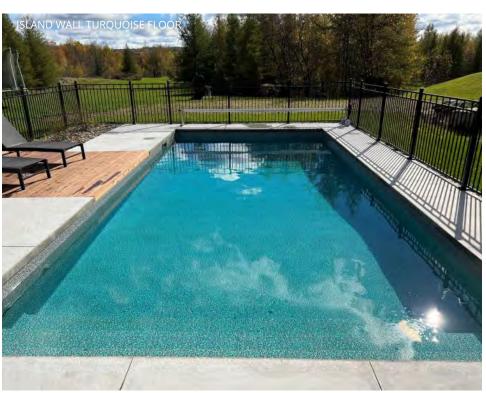

Island Wall Turquoise Floor

Visit poolwerxfab.com/liner for installation photos.

<sup>\*</sup> Colour of material may vary, ask to see actual vinyl sample. In the manufacturing process of the liner, seam lines may be visible or invisible.