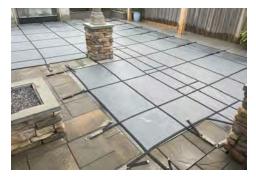

## Mesh Pool Cover System

- All covers feature a Limited Lifetime Warranty with Five-Year Full to be free from defects in workmanship -The BEST warranty in the industry!
- Full continuous Premium Webbing on both TOP and BOTTOM of the cover.
- Chafing strips (Protective rub strips) are 24" long and cover the full width of our webbing. They are sewn around the perimeter of the cover. Additional chafing strips are placed where needed.
- Special polyester thread treated with UV protection is used throughout the cover.
- All covers include Low Profile Commercial Grade
   Double Springs with D-Ring and Spring Covers for faster
   installation. Stainless Steel Buckles are also supplied
   standard with each cover.
- PoolWerx covers meet or exceed ASTM Standards.

#### **Standard Mesh Covers**

- Drains standing water and melted snow/ice faster than the High Density Mesh Covers.
- · Lighter weight.

#### High Density Mesh Covers - Tighter Weave

- Reduces sunlight penetration which lessens algae growth.
- Allows for later openings and/or earlier closing of the pool.

Canadian Owned Operation.

**Service is Paramount!** 