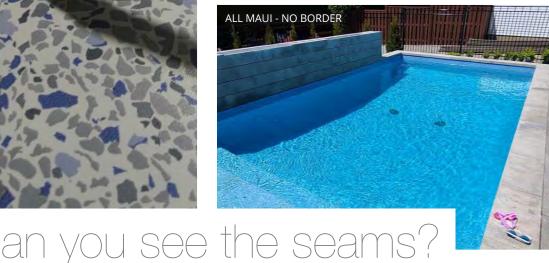

# Pool Gallery

**Custom Is Standard** 

PoolWerx® is pleased to introduce welding technology that makes the floor seams of vinyl liners virtually invisible.

Some liners may be produced using traditional RF Sealing unless otherwise specified. New welding technology available where shape and size permit.

All Silver Antigua NO BORDER Wall Silver Antigua Floor

All Lazuli NO BORDER Wall Lazuli Floor

All Zirconia NO BORDER Wall Zirconia Floor

All Maui Blue NO BORDER Wall Maui Blue Floor

All Blue Antigua NO BORDER Wall Blue Antigua Floor

All Maui Gray NO BORDER Wall Maui Gray Floor

Visit poolwerxfab.com/liner for installation photos.

<sup>\*</sup> Colour of material may vary, ask to see actual vinyl sample. In the manufacturing process of the liner, seam lines may be visible or invisible.