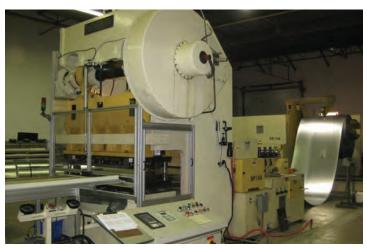

#### Steel

PoolWerx® in-ground steel swimming pool panels are custom crafted from 14 gauge G-235 galvanized steel, giving you the strongest panel available. The panel features a full five-inch top flange on both the straight and curved walls in lengths up to 6′. Vertical supports, approximately every 2′-6″ and our large horizontal supports provide the most stable panel available. All of our bracing systems are constructed using the same strong steel as our pool panels.

Our technologically advanced manufacturing process allows us the ability to create the most custom of designs. Your custom design can be as simple as mixing features from two or more of our standard shapes or it can be totally unique. **CUSTOM is STANDARD at PoolWerx**®.

Our Clinch Lock panel fastening system keeps the galvanized coating intact protecting against rust and corrosion. The ends of each panel are recessed allowing for a seamless connection between panels, which provides a smooth, clean wall line. All of our wall panels are pre-shaped at the factory to ensure the most accurate pool shape possible each and every time. Our steel wall panels and Clinch Lock fastening system features a Limited Lifetime Warranty.