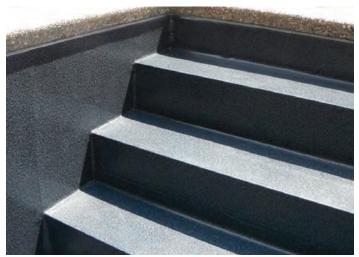

# Vinyl Covered Steps

Visit poolwerxfab.com/liner for installation photos.

\* Colour of material may vary, ask to see actual vinyl sample. In the manufacturing process of the liner, seam lines may be visible or invisible.