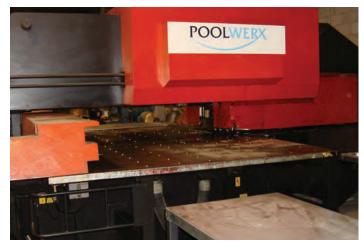

#### Steel

PoolWerx® in-ground steel swimming pool panels are custom crafted from 14 gauge G-235 galvanized steel, giving you the strongest panel available. The panel features a full five-inch top flange on both the straight and curved walls in lengths up to 6′. Vertical supports, approximately every 2′-6″ and our large horizontal supports provide the most stable panel available. All of our bracing systems are constructed using the same strong steel as our pool panels.

Our technologically advanced manufacturing process allows us the ability to create the most custom of designs. Your custom design can be as simple as mixing features from two or more of our standard shapes or it can be totally unique. **CUSTOM is STANDARD at PoolWerx**®.

Our Clinch Lock panel fastening system keeps the galvanized coating intact protecting against rust and corrosion. The ends of each panel are recessed allowing for a seamless connection between panels, which provides a smooth, clean wall line. All of our wall panels are pre-shaped at the factory to ensure the most accurate pool shape possible each and every time. Our steel wall panels and Clinch Lock fastening system features a Limited Lifetime Warranty.