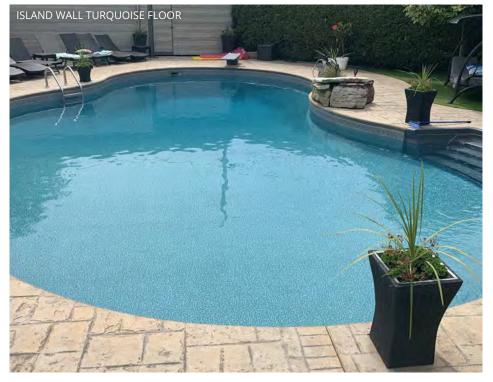

Island Wall Turquoise Floor

Visit poolwerxfab.com/liner for installation photos.

<sup>\*</sup> Colour of material may vary, ask to see actual vinyl sample. In the manufacturing process of the liner, seam lines may be visible or invisible.