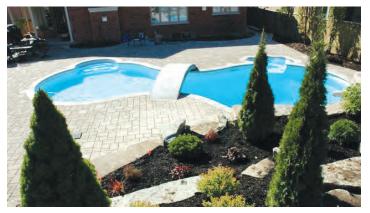

# Pool Gallery

**Custom Is Standard** 

PoolWerx® is pleased to introduce welding technology that makes the floor seams of vinyl liners virtually invisible.

Some liners may be produced using traditional RF Sealing unless otherwise specified. New welding technology available where shape and size permit.