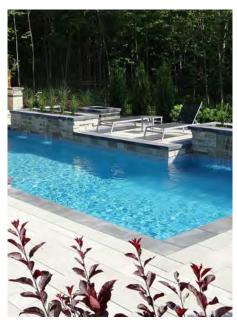

# Pool Gallery

**Custom Is Standard** 

PoolWerx® is pleased to introduce welding technology that makes the floor seams of vinyl liners virtually invisible.

Some liners may be produced using traditional RF Sealing unless otherwise specified. New welding technology available where shape and size permit.