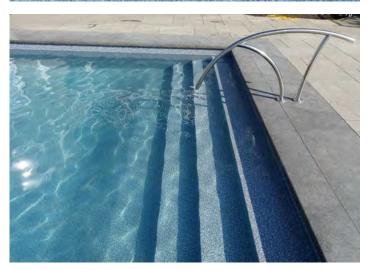

# Vinyl Covered Steps

Visit poolwerxfab.com/liner for installation photos.

\* Colour of material may vary, ask to see actual vinyl sample. In the manufacturing process of the liner, seam lines may be visible or invisible.