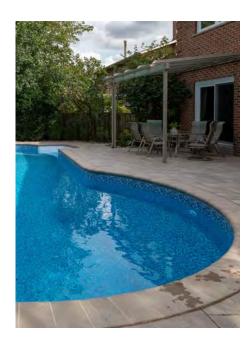

# Pool Gallery

**Custom Is Standard** 

PoolWerx® is pleased to introduce welding technology that makes the floor seams of vinyl liners virtually invisible.

Some liners may be produced using traditional RF Sealing unless otherwise specified. New welding technology available where shape and size permit.