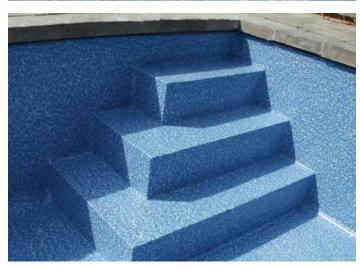

# Vinyl Covered Steps

Visit poolwerxfab.com/liner for installation photos.

\* Colour of material may vary, ask to see actual vinyl sample. In the manufacturing process of the liner, seam lines may be visible or invisible.