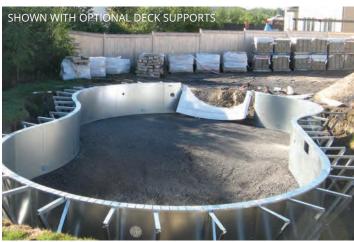

#### Steel

PoolWerx® in-ground steel swimming pool panels are custom crafted from 14 gauge G-235 galvanized steel, giving you the strongest panel available. The panel features a full five-inch top flange on both the straight and curved walls in lengths up to 6′. Vertical supports, approximately every 2′-6″ and our large horizontal supports provide the most stable panel available. All of our bracing systems are constructed using the same strong steel as our pool panels.

Our Clinch Lock panel fastening system keeps the galvanized coating intact protecting against rust and corrosion. The ends of each panel are recessed allowing for a seamless connection between panels, which provides a smooth, clean wall line. All of our wall panels are pre-shaped at the factory to ensure the most accurate pool shape possible each and every time. Our steel wall panels and Clinch Lock fastening system features a Limited Lifetime Warranty.