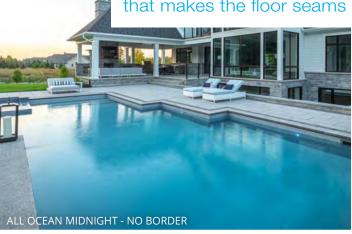

# Pool Gallery

**Custom Is Standard** 

PoolWerx® is pleased to introduce welding technology that makes the floor seams of vinyl liners virtually invisible.

Some liners may be produced using traditional RF Sealing unless otherwise specified. New welding technology available where shape and size permit.

All Sandstone NO BORDER Wall Sandstone Floor

All Ocean Midnight NO BORDER Wall Ocean Midnight Floor

Visit poolwerxfab.com/liner for installation photos.

<sup>\*</sup> Colour of material may vary, ask to see actual vinyl sample. In the manufacturing process of the liner, seam lines may be visible or invisible.