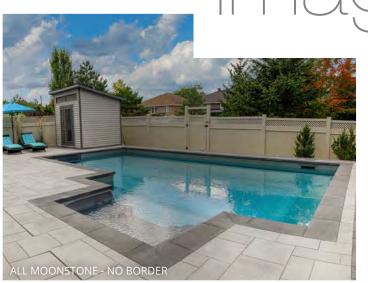

# Pool Gallery

**Custom Is Standard** 

PoolWerx® is pleased to introduce welding technology that makes the floor seams of vinyl liners virtually invisible.

Some liners may be produced using traditional RF Sealing unless otherwise specified. New welding technology available where shape and size permit.