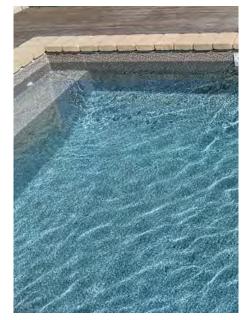

# Pool Gallery

**Custom Is Standard** 

PoolWerx® is pleased to introduce welding technology that makes the floor seams of vinyl liners virtually invisible.

Some liners may be produced using traditional RF Sealing unless otherwise specified. New welding technology available where shape and size permit.