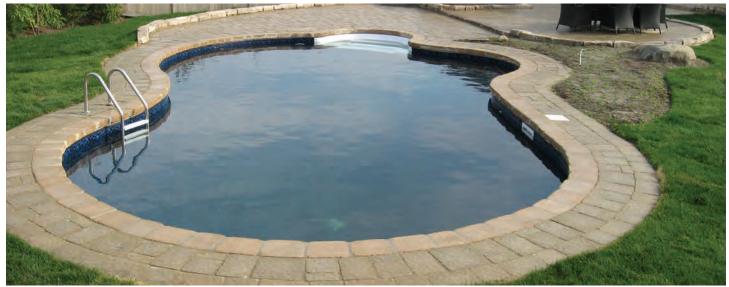

# Pool Gallery

**Custom Is Standard** 

PoolWerx® is pleased to introduce welding technology that makes the floor seams of vinyl liners virtually invisible.

Some liners may be produced using traditional RF Sealing unless otherwise specified. New welding technology available where shape and size permit.